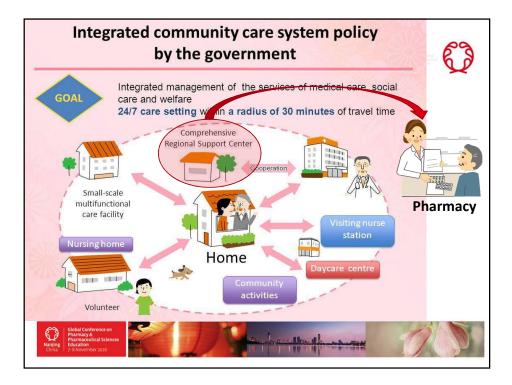

Workshop 3:Educating for collaborative working Shigeo Yamamura, PhD Inter-professional Education Japan/ Japan Pharmaceutical Association